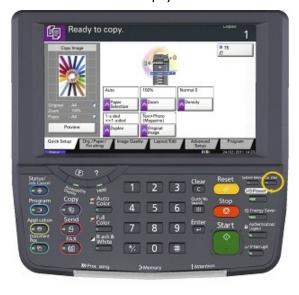

#### Device Display Panel

Circled in Yellow is the Counter Button

I. Press the "Counter" Button on your display panel as shown in the Picture on the left.