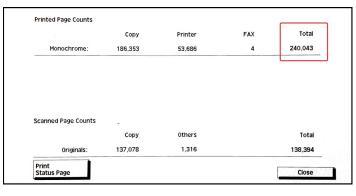

#### **Device Counter Screen**

Highlighted in Red is the Total Count required

- 2. Please tell your Service Representative the "total" as shown on the top right of the counter screen.
- 3. Alternatively you can press the "Print Status Page" button on the bottom of the Devices Counter Screen and Fax or Scan the printed page to DDS via the contact details on the bottom of this page.