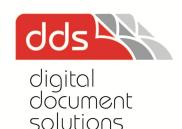

### Device Display Panel

Circled in Yellow is the Counter **Button** 

I. Press the "Counter" Button on your display panel as shown in the Picture on the left.