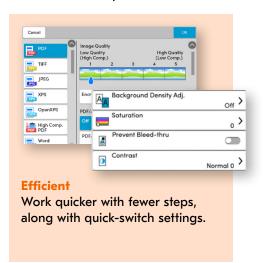

# An Effortless User Experience

Over-complicated printer controls drain valuable time and can impact your overall productivity. The new Kyocera TASKalfa A3 series puts an end to that, with a user interface that has been totally redesigned to **minimise confusion** and **maximise your capabilities**, for printing that is easy and intuitive.

## Meet the New User Interface

With standard colours and easy to understand icons, carrying out tasks at the printer has never been simpler.