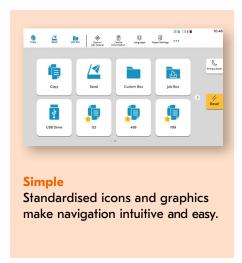

## Meet the New User Interface

With standard colours and easy to understand icons, carrying out tasks at the printer has never been simpler.