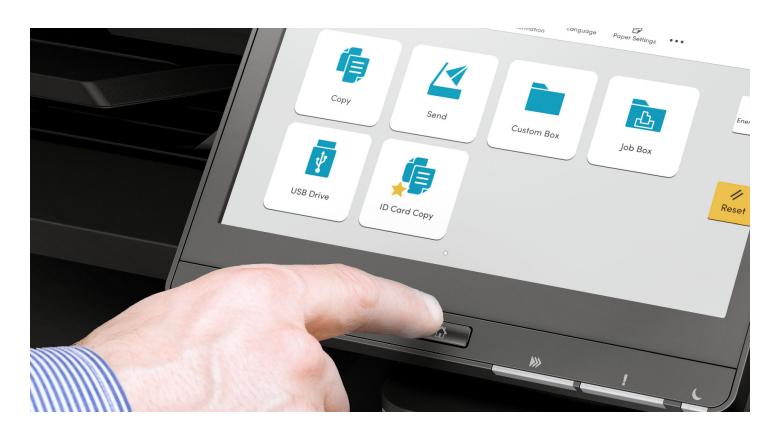

# An Effortless User Experience

Over-complicated printer controls drain valuable time and can impact your overall productivity. The new Kyocera TASKalfa A3 series puts an end to that, with a user interface that has been totally redesigned to **minimise confusion** and **maximise your capabilities**, for printing that is easy and intuitive.

## Meet the New User Interface

With standard colours and easy to understand icons, carrying out tasks at the printer has never been simpler.