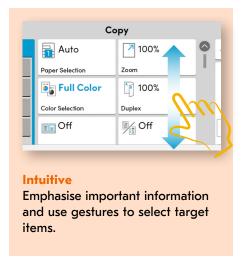

## Meet the New User Interface

With standard colours and easy to understand icons, carrying out tasks at the printer has never been simpler.