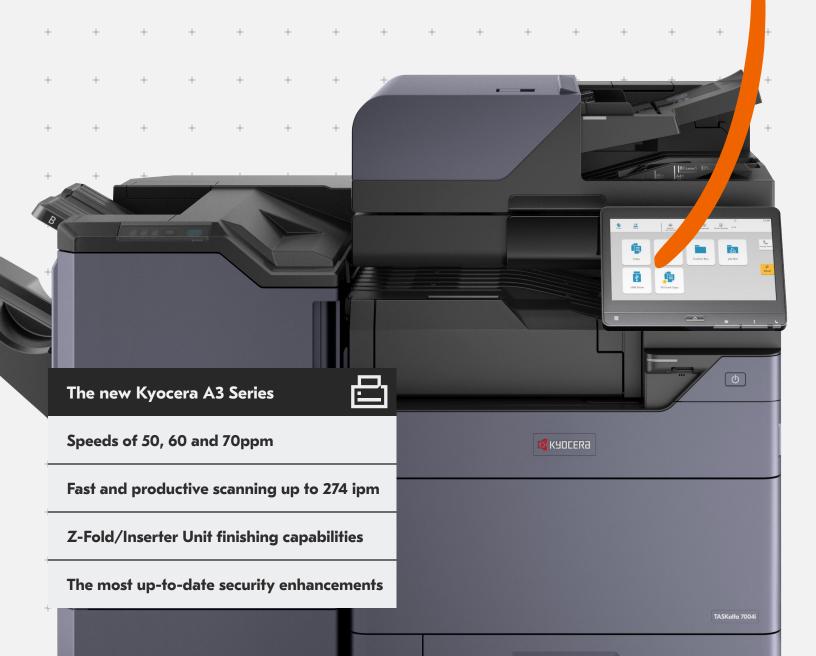

# The Evolution Continues in Black & White

It's time to level up your workplace.

# Make Change Your Edge

A changing landscape creates new challenges, and new ways of working. With the best tools you can turn that change into an advantage and drive your business forward.

The new Kyocera TASKalfa A3 series was created for a new landscape of work. It is a range of robust, **versatile platforms that have been built to last**. Combining cutting-edge technology and Kyocera's expertise, these intuitive, user-friendly **monochrome devices** will drive your productivity to new levels.

## Our new black & white systems!

|            | )<br>>-                          |                                                                                                                                           |                  |                  |
|------------|----------------------------------|-------------------------------------------------------------------------------------------------------------------------------------------|------------------|------------------|
|            |                                  | TASKalfa 5004i                                                                                                                            | TASKalfa 6004i   | TASKalfa 7004i   |
| 凸          | Print<br>Speeds                  | 50 ppm                                                                                                                                    | 60 ppm           | 70 ppm           |
|            | Scan<br>Speeds                   | up to 274 ipm                                                                                                                             | up to 274 ipm    | up to 274 ipm    |
| E          | Document<br>Processor            | up to 320 sheets                                                                                                                          | up to 320 sheets | up to 320 sheets |
| $\Diamond$ | Toner Capacity*<br>(BW)          | 40,000                                                                                                                                    | 40,000           | 40,000           |
| O          | Enhanced<br>Security<br>Features | Encrypted data with authentication technology and automatic security certification checks. Supports FIPS 140-2 and HCD-PP certifications. |                  |                  |