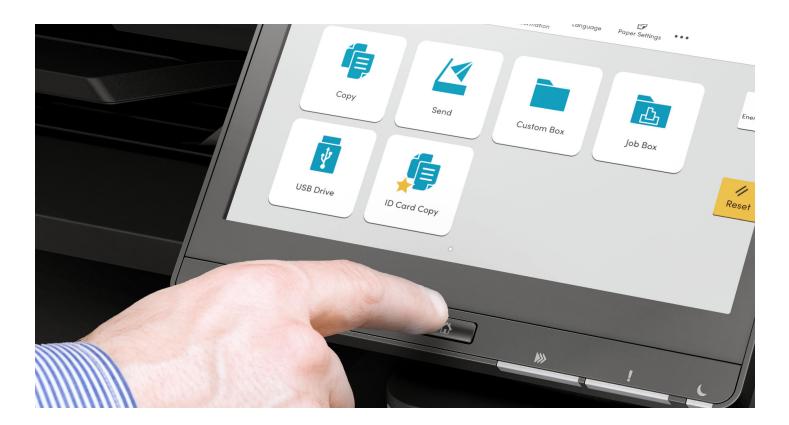

### Meet the New User Interface

With standard colours and easy to understand icons, carrying out tasks at the printer has never been simpler.

| (h)<br>Copy |           | job Box | Brenari<br>Jak Cenari | Carvies<br>Information | 0          | Paper Setting |        |   | 10:46        |
|-------------|-----------|---------|-----------------------|------------------------|------------|---------------|--------|---|--------------|
|             |           |         | Job Cencel            | Information            |            | raşan sanaty  |        |   |              |
|             |           |         |                       |                        |            |               |        |   |              |
|             | -         |         | 11                    | 1                      | _          | н.            | _      |   | Energy Sover |
|             |           |         |                       |                        |            |               | Ъ.     |   |              |
|             | Сору      |         | Send                  |                        | Custom Box |               | ob Box |   |              |
|             | Copy      |         | 3010                  |                        | JUSION BOX |               | OD BOX |   |              |
|             |           |         |                       |                        |            |               |        | > | Reset        |
|             | ÷         |         | í,                    |                        | í de       |               |        |   | NUM          |
|             | 8         |         |                       | 1.1                    |            | 1.1           | Ę      |   |              |
|             | USB Drive |         | 123                   |                        | 456        |               | 789    |   |              |
| _           |           |         |                       |                        |            |               |        |   |              |
|             |           |         |                       | 0.0                    |            |               |        |   |              |

Simple Standardised icons and graphics make navigation intuitive and easy.

| Co              | ру     |     | 1 |
|-----------------|--------|-----|---|
| Auto            | 100%   |     |   |
| Paper Selection | Zoom   |     |   |
| Full Color      | 100%   |     |   |
| Color Selection | Duplex | 100 | N |
| Off Off         | Off    | 2   |   |
|                 |        |     |   |