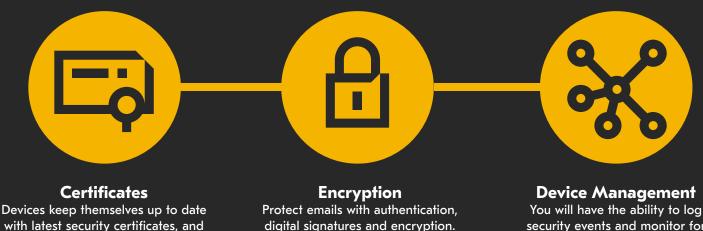

These new devices come with a whole range of new security enhancements:

with latest security certificates, and use encrypted communications to validate their certificates. (SCEP &OCSP/CRL).

digital signatures and encryption. A faster way to keep data secure in your network (S/MIME & TLS version 1.3).

You will have the ability to log security events and monitor for malware, data leakage and other security breaches. (SIEM).