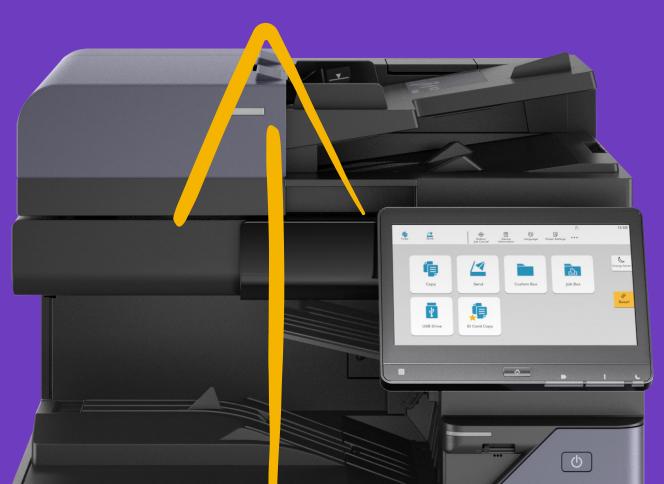

## **An Effortless User Experience**

Over-complicated printer controls drain valuable time and can impact your overall productivity. The new TASKalfa series puts an end to that, with a user interface that has been totally redesigned to **minimise confusion** and **maximise your capabilities**, for printing that is easy and intuitive.

### Meet the New User Interface

With standard colours and easy to understand icons, carrying out tasks at the printer has never been simpler.

| (h)<br>Copy |           | job Box | Brenari<br>Jak Cenari | Carvies<br>Information | 0          | Paper Setting |        |   | 10:46        |
|-------------|-----------|---------|-----------------------|------------------------|------------|---------------|--------|---|--------------|
|             |           |         | Job Cencel            | Information            |            | raşan sanaty  |        |   |              |
|             |           |         |                       |                        |            |               |        |   |              |
|             | -         |         | 11                    | 1                      | _          | н.            | _      |   | Energy Sover |
|             |           |         |                       |                        |            |               | Ъ.     |   |              |
|             | Сору      |         | Send                  |                        | Custom Box |               | ob Box |   |              |
|             | Copy      |         | 3010                  |                        | JUSION BOX |               | OD BOX |   |              |
|             |           |         |                       |                        |            |               |        | > | Reset        |
|             | ÷         |         | í,                    |                        | í de       |               |        |   | NUM          |
|             | 8         |         |                       | 1.1                    |            | 1.1           | Ę      |   |              |
|             | USB Drive |         | 123                   |                        | 456        |               | 789    |   |              |
| _           |           |         |                       |                        |            |               |        |   |              |
|             |           |         |                       | 0.0                    |            |               |        |   |              |

Simple Standardised icons and graphics make navigation intuitive and easy.

| Co              | ру     |     | 1 |
|-----------------|--------|-----|---|
| Auto            | 100%   |     |   |
| Paper Selection | Zoom   |     |   |
| Full Color      | 100%   |     |   |
| Color Selection | Duplex | 100 | N |
| Off Off         | Off    | 2   |   |
|                 |        |     |   |