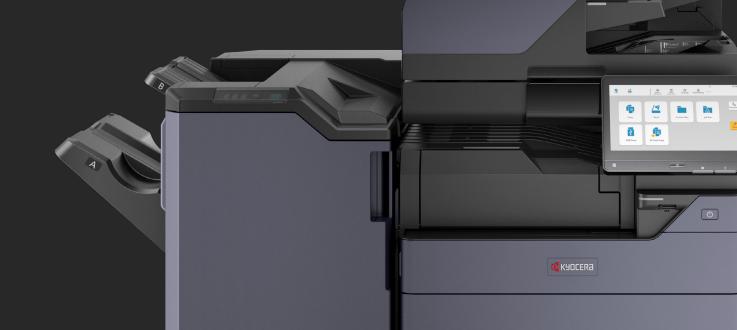

## Finish in Style

With the new TASKalfa A3 series, it's your documents your way.

Today's workspaces demand greater agility and media flexibility, and Kyocera has risen to the challenge with brand-new finishing capabilities for 60/70ppm devices.

### **ZF-7100 Z-Fold Option**

This functionality enables you to add "z-folded" sheets into your documents. This includes diagrams, charts and other larger sheets that need to be folded into a 8.5" x 11" sized booklets. This can also be particularly useful for standalone applications when producing invoices, marketing flyers and brochures.

### **Staple Finishing Option**

These new devices boasts 4,000 sheet staple finisher options that support 65 and 100 sheet stapling and 2/3 hole-punching for clean, professional looking output so that more jobs can be kept in-house even in the most demanding of work environments.

### **IS-7100 Inserter Unit Option**

This presence of two trays enables users to feed pre-printed pages as potential front or back covers or sheet inserts. The Inserter Unit avoids the need for pre-printed sheets to go through the high-temperature fusing process at the MFP, thus ensuring that the pre-printed sheets won't get destroyed or melted.